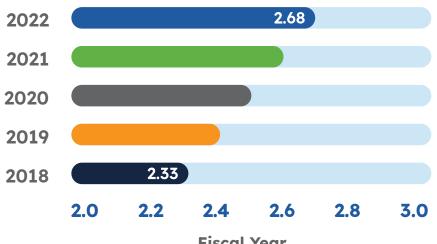

Remaining grounded and resolute in our original mission, we have come a long way from our humble beginnings in the basement of the Agriculture building in downtown Raleigh. Today, our cooperative has grown to \$53 billion in assets, serving nearly 2.7 million members in North Carolina and beyond. With more than 7,400 employees, a network of 273 branches, over 1,100 ATMs, 24/7 contact centers, a website and a mobile app, the growth in size and accessibility is astounding. While we are pleased with the steady growth, safety, and soundness of our organization, we recognize that we can never become complacent in pursuing better ways to serve you. In the year ahead, we are aggressively working on digital enhancements to streamline services that will improve your overall member experience, whether you prefer to connect with SECU in person or through one of our automated channels. We also are evaluating our products and services to provide a more competitive structure based on each member's individual situation to help ensure that we are meeting your needs. More will be shared on this very soon!

## **Growing our Financial Strength and Stability**

SECU's 2022 financials demonstrate our commitment to meeting our members' needs through responsible growth in assets. Our results include diversified loan growth of \$3.2 billion with increases in both mortgage and consumer loans, a strong deposit base that grew \$3.3 billion, and an overall increase in assets of 6.4%. The return we generated on our assets allowed us to increase our member capital reserve by \$564 million, bringing our capital ratio to 8.82%.