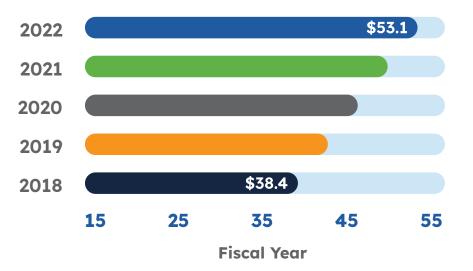

## **Growing our Financial Strength and Stability**

SECU's 2022 financials demonstrate our commitment to meeting our members' needs through responsible growth in assets. Our results include diversified loan growth of \$3.2 billion with increases in both mortgage and consumer loans, a strong deposit base that grew \$3.3 billion, and an overall increase in assets of 6.4%. The return we generated on our assets allowed us to increase our member capital reserve by \$564 million, bringing our capital ratio to 8.82%.

#### State Employees' Credit Union Consolidated Balance Sheets June 30, 2022 and 2021

|                                | _   | 2022           | _  | 2021           |
|--------------------------------|-----|----------------|----|----------------|
| Assets                         |     |                |    |                |
| Cash, Investments              | \$  | 24,251,794,275 | \$ | 24,322,946,860 |
| Loans to Members               |     | 26,966,503,496 |    | 23,763,186,274 |
| Accrued Interest Receivable    |     | 114,352,986    |    | 106,865,859    |
| Property & Equipment           |     | 1,212,579,676  |    | 1,247,840,567  |
| Deposit for Insurance of Accou | unt | s 430,577,265  |    | 396,751,496    |
| Other Assets                   |     | 156,442,682    |    | 101,539,791    |
| Total Assets                   | \$  | 53,132,250,380 | \$ | 49,939,130,847 |
| Liabilities & Reserves         |     |                |    |                |
| Checking Accounts              | \$  | 7,238,789,442  | \$ | 6,424,476,381  |
| Share Accounts                 |     | 41,995,131,449 |    | 39,462,908,762 |
| Accrued Interest Payable       |     | 6,853,650      |    | 6,537,735      |
| Other Liabilities              |     | 176,906,723    |    | 122,857,549    |
| Reserves/Undivided Earnings    |     | 3,714,569,116  |    | 3,922,350,420  |
| Total Liabilities & Reserves   | \$  | 53,132,250,380 | \$ | 49,939,130,847 |